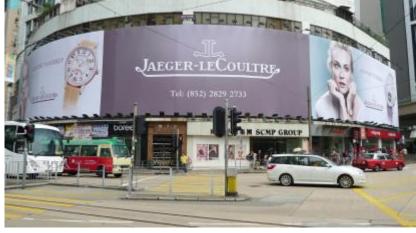

Outdoor is a natural extension of the media solutions we offer our prestigious advertiser clients. With a focus on premium outdoor sites that provide optimal affluent target audience traffic and high visibility, our Outdoor Media division includes on its portfolio the dramatic, one-of-a-kind building wrap billboard above our Causeway Bay premises.

#### 1 Leighton Road, Causeway Bay

The gigantic billboard offers head-on exposure to heavy and slow traffic on Morrison Hill Road and Canal Road Flyer. The billboard captures traffic from southern district, the HK's most exclusive and affluent residential areas covering Island South, Repulse Bay and Stanley.

- Daily Traffic Volume: 156,590
- Display Area: 65.7m (w) x 8.4m (h)
- Format: Front-lit Billboard
- Illumination: 6.00pm to 6.00am
- 2017 Media Cost: HK\$2,100,000 gross per month
- Production Cost: HK\$185,000
  (one-time printing, installation and dismantling)

### **Advertisers Reference**

H&M

JAEGER-LE COULTRE

CHAUMET PARIS