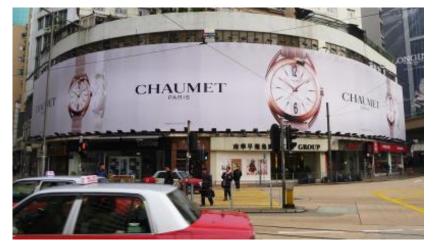

Outdoor is a natural extension of the media solutions we offer our prestigious advertiser clients. With a focus on premium outdoor sites that provide optimal affluent target audience traffic and high visibility, our Outdoor Media division includes on its portfolio the dramatic, one-of-a-kind building wrap billboard above our Causeway Bay premises.

#### 1 Leighton Road, Causeway Bay

The gigantic billboard offers head-on exposure to heavy and slow traffic on Morrison Hill Road and Canal Road Flyer. The billboard captures traffic from southern district, the HK's most exclusive and affluent residential areas covering Island South, Repulse Bay and Stanley.

- Daily Traffic Volume: 156,590
- Display Area: 65.7m (w) x 8.4m (h)
- Format: Front-lit Billboard
- Illumination: 6.00pm to 6.00am
- 2017 Media Cost: HK\$2,100,000 gross per month
- Production Cost: HK\$185,000
  (one-time printing, installation and dismantling)

### **Advertisers Reference**

H&M

JAEGER-LE COULTRE

CHAUMET PARIS