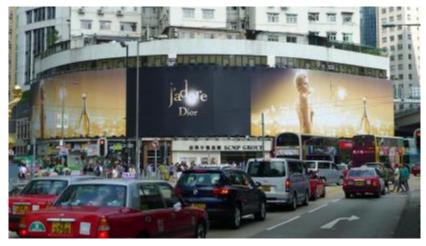

d high visibility, our Outdoor Media division includes on its portfolio the dramatic, one-of-a-kind building wrap billboard above our Causeway Bay premises.



## **One Leighton Road**



#### 1 Leighton Road, Causeway Bay

The gigantic billboard offers head-on exposure to heavy and slow traffic on Morrison Hill Road and Canal Road Flyer. The billboard captures traffic from southern district, the HK's most exclusive and affluent residential areas covering Island South, Repulse Bay and Stanley.

- Daily Traffic Volume: 156,590
- Display Area: 65.7m (w) x 8.4m (h)
- Format: Front-lit Billboard
- Illumination: 6.00pm to 6.00am
- 2017 Media Cost: HK\$2,100,000 gross per month
- Production Cost: HK\$185,000
  (one-time printing, installation and dismantling)



### **Advertisers Reference**





H&M







JAEGER-LE COULTRE



CHAUMET PARIS

# Macau Ferry Terminal, Central, Hong Kong



#### Restricted Areas at Macau Ferry Terminal

A total of 9x Poster-on-Wall (POW) within the restricted areas capturing all departure and arrival passengers to-and-from Macau (via ferry and helicopter) and South Mainland China (Zhuhai, Shekou, Zhung Shan)

### Capturing an annual passenger flow of 17.6 million

(source: The HKSAR, Marine Department 2013)









### Advertising & Marketing Solutions

3/F, No.1 Leighton Road, Causeway Bay, Hong Kong Tel: (852) 2565 2435 Fax: (852) 2565 5380 Email: advertising@scmp.com