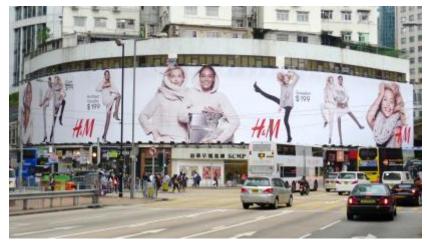

and high visibility, our Outdoor Media division includes on its portfolio the dramatic, one-of-a-kind building wrap billboard above our Causeway Bay premises.



## **One Leighton Road**



#### 1 Leighton Road, Causeway Bay

The gigantic billboard offers head-on exposure to heavy and slow traffic on Morrison Hill Road and Canal Road Flyer. The billboard captures traffic from southern district, the HK's most exclusive and affluent residential areas covering Island South, Repulse Bay and Stanley.

- Daily Traffic Volume: 156,590
- Display Area: 65.7m (w) x 8.4m (h)
- Format: Front-lit Billboard
- Illumination: 6.00pm to 6.00am
- 2017 Media Cost: HK\$2,100,000 gross per month
- Production Cost: HK\$185,000
  (one-time printing, installation and dismantling)



### **Advertisers Reference**





H&M







JAEGER-LE COULTRE



CHAUMET PARIS

# Macau Ferry Terminal, Central, Hong Kong



#### Restricted Areas at Macau Ferry Terminal

A total of 9x Poster-on-Wall (POW) within the restricted areas capturing all departure and arrival passengers to-and-from Macau (via ferry and helicopter) and South Mainland China (Zhuhai, Shekou, Zhung Shan)

### Capturing an annual passenger flow of 17.6 million

(source: The HKSAR, Marine Department 2013)









### Advertising & Marketing Solutions

3/F, No.1 Leighton Road, Causeway Bay, Hong Kong Tel: (852) 2565 2435 Fax: (852) 2565 5380 Email: advertising@scmp.com